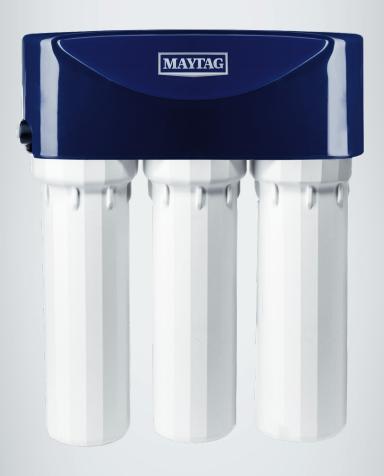

## **CUTTING EDGE TECHNOLOGY**

Your Maytag® drinking water system incorporates five stages of advanced treatment, including cutting-edge reverse osmosis technology, to deliver fresh, purified water on demand.

## WHAT'S INSIDE MATTERS

M-550 Tested and Certified by NSF International against NSF/ANSI Standard 58 for the reduction of the claims specified on the Performance Data Sheet.

®/TM © 2020 Maytag. All rights reserved. Printed in the U.S.A. 01/19.