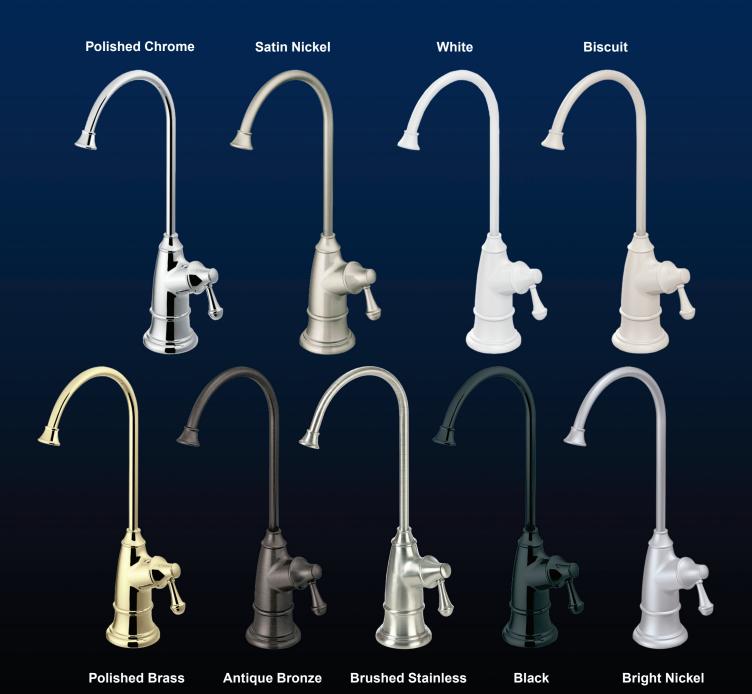

**Venetian Bronze** 

Faucets shown here are just a small sample of the available faucets to choose from.

**NOW LET THE FUN BEGIN...** 

<sup>\*</sup> Faucets are not part of the NSF/ANSI Standard 58 certified system. Faucets are NSF listed to ANSI Std. 61 - 9 & 372