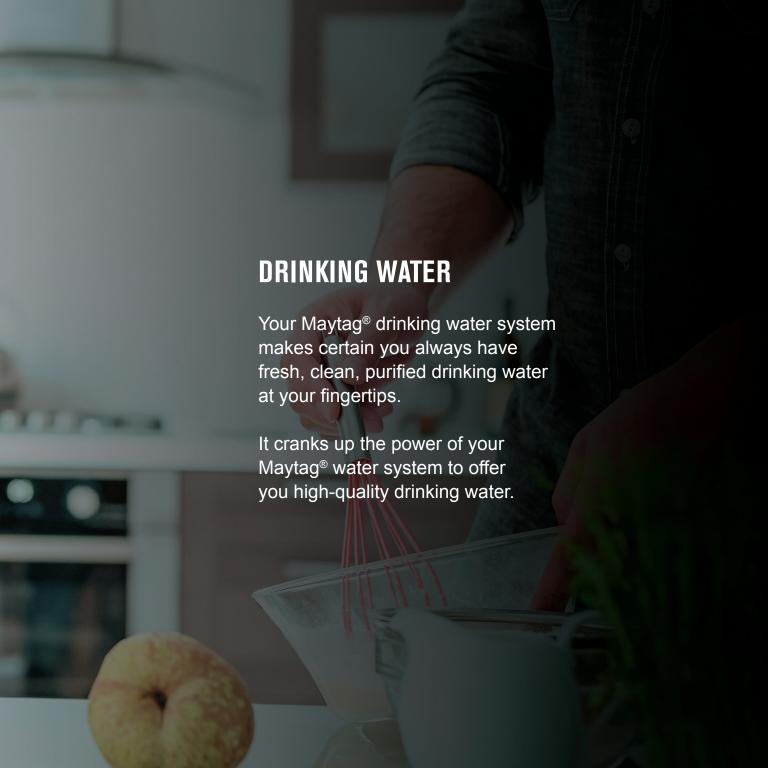

## **CUTTING EDGE TECHNOLOGY**

Your Maytag® drinking water system incorporates five stages of advanced treatment, including cutting-edge reverse osmosis technology, to deliver fresh, purified water on demand.